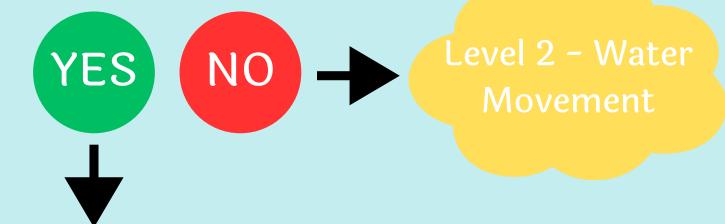

## **Levels 1-3/Ages 4-11**

Can your child put their face in the water/submerge independantly?

Can your child glide on their stomach without assistance?

Can your child jump in & submerge in deep water, tread water for 30 seconds, and then swim back to the wall?