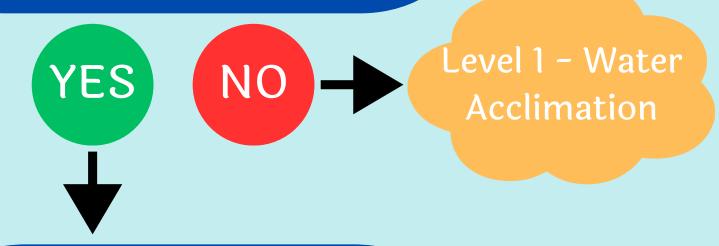

## **Levels 1-3/Ages 4-11**

Can your child put their face in the water/submerge independantly?

Can your child glide on their stomach without assistance?

Can your child jump in & submerge in deep water, tread water for 30 seconds, and then swim back to the wall?