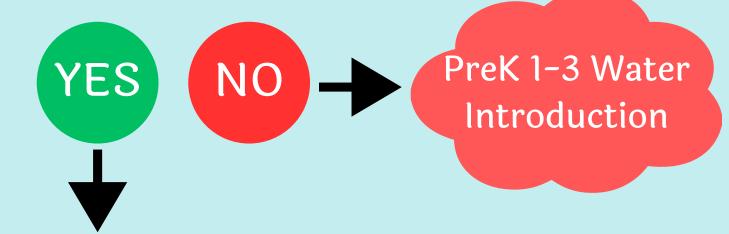

## Preschool Levels 1-3/Ages 3-5

Can you child comfortably get into chest deep water without a lifejacket?