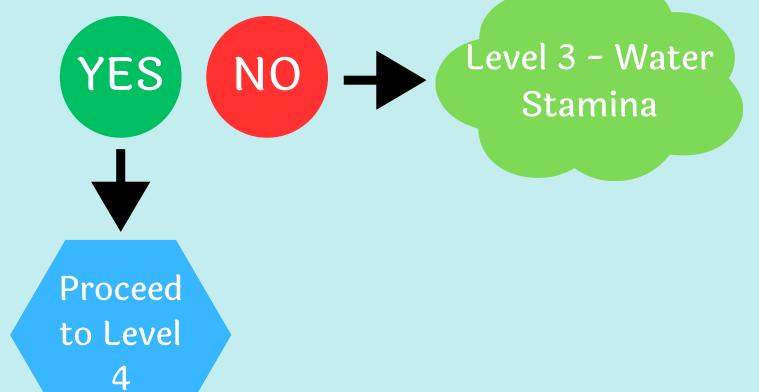

## **Levels 1-3/Ages 4-11**

Can your child put their face in the water/submerge independantly?

Can your child glide on their stomach without assistance?

Can your child jump in & submerge in deep water, tread water for 30 seconds, and then swim back to the wall?

## Levels 4-6/Ages 6-14

Can your child swim 25 yards using front crawl and tread water for 1 minute?

Can your child swim half a length of breaststroke and half a length of butterfly?

Can your child perform front crawl with a flip turn and a standing dive?